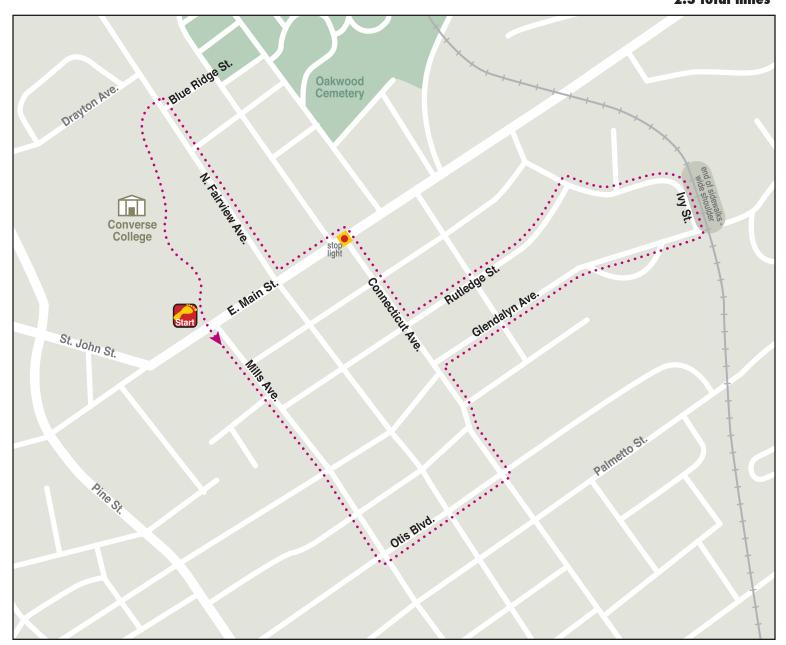

## 2.3 total miles

When you're walking Spartanburg, be sure to:

Miles Directions

O Begin at the entrance to Converse College

0.4 Cross into Converse Heights on Mills Avenue

0.15 Left on Otis Boulevard

0.15 Left on Connecticut Avenue (connection to the Cottonwood Trail)

0.4 Right on Glendalyn Avenue (near the Happy Hollow Park)

0.2 Left on Ivy St. (no sidewalk, walk with care)

0.3 Left on Rutledge Street

0.2 Right on Connecticut Avenue

0.1 Left on E. Main Street

0.2 Right on Fairview

0.2 Left on Blueridge, back to the entrance of Converse College

Always check for turning vehicles before stepping off the curb and at intersections, scan over your shoulder for turning cars. Make eye contact with the driver of a stopped car while crossing in front of it -- making sure that the driver knows you are there.